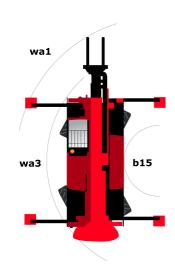

## **Rotating Telehandlers**

| Capacities                                   | Metric                           | Imperial                        |
|----------------------------------------------|----------------------------------|---------------------------------|
| Max. capacity                                | 4999 kg                          | 10998 lbs                       |
| Max. lift height                             | 20.90 m                          | 68 ft 7 in                      |
| Max. reach                                   | 17.90 m                          | 58 ft 9 in                      |
| Dimensions                                   |                                  |                                 |
| l2 - Length to fork heel                     | 6.87 m                           | 22 ft 6 in                      |
| l1 - Overall length                          | 8.07 m                           | 26 ft 6 in                      |
| b1 - Overall machine width                   | 2.49 m                           | 8 ft 2 in                       |
| b7 - Overall width with stabilisers extended | 5.55 m                           | 18 ft 3 in                      |
| h17 - Overall height                         | 3.05 m                           | 10 ft                           |
| Wa3 Frame outer turning radius               | 5.23 m                           | 17 ft 2 in                      |
| m4 - Machine ground clearance                | 0.35 m                           | 1 ft 2 in                       |
| a4 - Tilt-up angle                           | 12 °                             | 12 °                            |
| a5 - Tilt-down angle                         | 105°                             | 105 °                           |
| Standard forks                               | 1200 x 150 x 50                  | 47 x 6 x2                       |
| Weight                                       | 17930 kg                         | 39528 lbs                       |
| Stabilisers                                  |                                  |                                 |
| Туре                                         | Telescopic Duplex                | Telescopic Duplex               |
| Controls                                     | Individual or Simultaneous       | Individual or Simultaneous      |
| Engine                                       |                                  |                                 |
| Brand                                        | Mercedes                         | Mercedes                        |
| Environmental standards                      | OM904LA.E3A/2                    | OM904LA.E3A/2                   |
| Power                                        | 150 hp / 110 kW                  | 150 hp / 110 kW                 |
| Max. torque                                  | 580 Nm at 1600 rpm               | 428 ft.lbs at 1600 rpm          |
| Number of cylinders - Capacity               | 4 - 4250 cm³                     | 4 - 259.40 in <sup>3</sup>      |
| Injection                                    | Direct                           | Direct                          |
| Cooling                                      | by Water                         | by Water                        |
| Transmission                                 |                                  |                                 |
| Туре                                         | Hydrostatic                      | Hydrostatic                     |
| Drawbar pull                                 | 8700 daN                         | 19558 lbf                       |
| Parking brake                                | Automatic negative parking brake | Automatic negative parking brak |
| Service brake                                | Hydraulic                        | Hydraulic                       |
| Hydraulics                                   |                                  |                                 |
| Type of pump                                 | Gear pump                        | Gear pump                       |
| Hydraulic flow rate                          | 115 l/min                        | 30.38 gpm                       |
| Pressure                                     | 270 bar                          | 3916 psi                        |
| Tank capacities                              |                                  |                                 |
| Hydraulic oil                                | 225                              | 59.44 US gal.                   |
| Fuel                                         | 305 l                            | 80.60 US gal.                   |
| Noise & vibration                            |                                  |                                 |
| Noise at driving position (LpA)              | 79 dB(A)                         | 79 dB(A)                        |
| Noise to environment (LwA)                   | 107 dB(A)                        | 107 dB(A)                       |
| Vibration on hands/arms                      | <2.50 m/s²                       | <8.2 ft/s²                      |

| Other data                                            | Metric | Imperial   |
|-------------------------------------------------------|--------|------------|
| l12 - Overall length at stabilisers                   | 5.22 m | 17 ft 2 in |
| b7 - Overall width with stabilisers extended          | 5.55 m | 18 ft 3 in |
| b4 - Overall cab width                                | 0.99 m | 3 ft 4 in  |
| l14 - Length of frame                                 | 5.35 m | 17 ft 8 in |
| m5 - Ground clearance under front tyre on stabilisers | 0.35 m | 1 ft 2 in  |
| y - Wheelbase                                         | 3.05 m | 10 ft      |
| a9 - Levelling corrector                              | 8 °    | 8 °        |
| a4 - Tilt-up angle                                    | 12 °   | 12 °       |
| a5 - Tilt-down angle                                  | 105 °  | 105 °      |
| a7 - Counterweight offset (turret at 90°)             | 2.68 m | 8 ft 1 in  |
| b10 - Front wheel gauge (middle of wheels)            | 2.05 m | 6 ft 11 in |
| Wa1 - Outer turning radius (with forks)               | 5.23 m | 17 ft 2 in |
| b15- Inside turning radius                            | 1.70 m | 5 ft 8 in  |