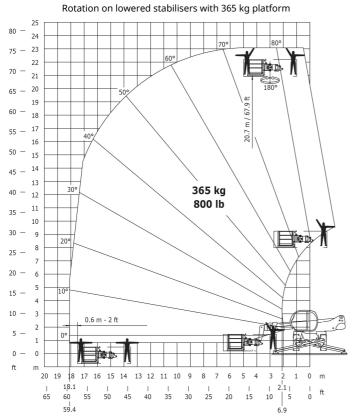

| Other data                                            | Metric | Imperial   |
|-------------------------------------------------------|--------|------------|
| l12 - Overall length at stabilisers                   | 5.22 m | 17 ft 2 in |
| b7 - Overall width with stabilisers extended          | 5.55 m | 18 ft 3 in |
| b4 - Overall cab width                                | 0.99 m | 3 ft 4 in  |
| l14 - Length of frame                                 | 5.35 m | 17 ft 8 in |
| m5 - Ground clearance under front tyre on stabilisers | 0.35 m | 1 ft 2 in  |
| y - Wheelbase                                         | 3.05 m | 10 ft      |
| a9 - Levelling corrector                              | 8 °    | 8 °        |
| a4 - Tilt-up angle                                    | 12 °   | 12 °       |
| a5 - Tilt-down angle                                  | 105 °  | 105 °      |
| a7 - Counterweight offset (turret at 90°)             | 2.68 m | 8 ft 1 in  |
| b10 - Front wheel gauge (middle of wheels)            | 2.05 m | 6 ft 11 in |
| Wa1 - Outer turning radius (with forks)               | 5.23 m | 17 ft 2 in |
| b15- Inside turning radius                            | 1.70 m | 5 ft 8 in  |