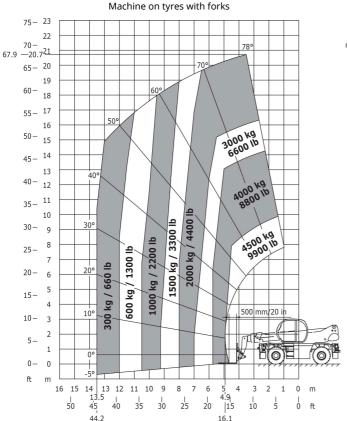

## **Rotating Telehandlers**

| Capacities                                   | Metric                           | Imperial                        |
|----------------------------------------------|----------------------------------|---------------------------------|
| Max. capacity                                | 4999 kg                          | 10998 lbs                       |
| Max. lift height                             | 20.90 m                          | 68 ft 7 in                      |
| Max. reach                                   | 17.90 m                          | 58 ft 9 in                      |
| Dimensions                                   |                                  |                                 |
| l2 - Length to fork heel                     | 6.87 m                           | 22 ft 6 in                      |
| l1 - Overall length                          | 8.07 m                           | 26 ft 6 in                      |
| b1 - Overall machine width                   | 2.49 m                           | 8 ft 2 in                       |
| b7 - Overall width with stabilisers extended | 5.55 m                           | 18 ft 3 in                      |
| h17 - Overall height                         | 3.05 m                           | 10 ft                           |
| Wa3 Frame outer turning radius               | 5.23 m                           | 17 ft 2 in                      |
| m4 - Machine ground clearance                | 0.35 m                           | 1 ft 2 in                       |
| a4 - Tilt-up angle                           | 12 °                             | 12 °                            |
| a5 - Tilt-down angle                         | 105°                             | 105 °                           |
| Standard forks                               | 1200 x 150 x 50                  | 47 x 6 x2                       |
| Weight                                       | 17930 kg                         | 39528 lbs                       |
| Stabilisers                                  |                                  |                                 |
| Туре                                         | Telescopic Duplex                | Telescopic Duplex               |
| Controls                                     | Individual or Simultaneous       | Individual or Simultaneous      |
| Engine                                       |                                  |                                 |
| Brand                                        | Mercedes                         | Mercedes                        |
| Environmental standards                      | OM904LA.E3A/2                    | OM904LA.E3A/2                   |
| Power                                        | 150 hp / 110 kW                  | 150 hp / 110 kW                 |
| Max. torque                                  | 580 Nm at 1600 rpm               | 428 ft.lbs at 1600 rpm          |
| Number of cylinders - Capacity               | 4 - 4250 cm³                     | 4 - 259.40 in <sup>3</sup>      |
| Injection                                    | Direct                           | Direct                          |
| Cooling                                      | by Water                         | by Water                        |
| Transmission                                 |                                  |                                 |
| Туре                                         | Hydrostatic                      | Hydrostatic                     |
| Drawbar pull                                 | 8700 daN                         | 19558 lbf                       |
| Parking brake                                | Automatic negative parking brake | Automatic negative parking brak |
| Service brake                                | Hydraulic                        | Hydraulic                       |
| Hydraulics                                   |                                  |                                 |
| Type of pump                                 | Gear pump                        | Gear pump                       |
| Hydraulic flow rate                          | 115 l/min                        | 30.38 gpm                       |
| Pressure                                     | 270 bar                          | 3916 psi                        |
| Tank capacities                              |                                  |                                 |
| Hydraulic oil                                | 225                              | 59.44 US gal.                   |
| Fuel                                         | 305 l                            | 80.60 US gal.                   |
| Noise & vibration                            |                                  |                                 |
| Noise at driving position (LpA)              | 79 dB(A)                         | 79 dB(A)                        |
| Noise to environment (LwA)                   | 107 dB(A)                        | 107 dB(A)                       |
| Vibration on hands/arms                      | <2.50 m/s²                       | <8.2 ft/s²                      |