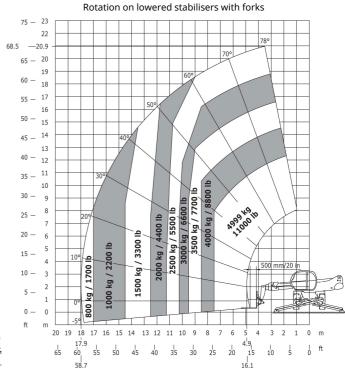

## **Rotating Telehandlers**

| Capacities                                   | Metric                           | Imperial                        |
|----------------------------------------------|----------------------------------|---------------------------------|
| Max. capacity                                | 4999 kg                          | 10998 lbs                       |
| Max. lift height                             | 20.90 m                          | 68 ft 7 in                      |
| Max. reach                                   | 17.90 m                          | 58 ft 9 in                      |
| Dimensions                                   |                                  |                                 |
| l2 - Length to fork heel                     | 6.87 m                           | 22 ft 6 in                      |
| l1 - Overall length                          | 8.07 m                           | 26 ft 6 in                      |
| b1 - Overall machine width                   | 2.49 m                           | 8 ft 2 in                       |
| b7 - Overall width with stabilisers extended | 5.55 m                           | 18 ft 3 in                      |
| h17 - Overall height                         | 3.05 m                           | 10 ft                           |
| Wa3 Frame outer turning radius               | 5.23 m                           | 17 ft 2 in                      |
| m4 - Machine ground clearance                | 0.35 m                           | 1 ft 2 in                       |
| a4 - Tilt-up angle                           | 12 °                             | 12 °                            |
| a5 - Tilt-down angle                         | 105°                             | 105 °                           |
| Standard forks                               | 1200 x 150 x 50                  | 47 x 6 x2                       |
| Weight                                       | 17930 kg                         | 39528 lbs                       |
| Stabilisers                                  |                                  |                                 |
| Туре                                         | Telescopic Duplex                | Telescopic Duplex               |
| Controls                                     | Individual or Simultaneous       | Individual or Simultaneous      |
| Engine                                       |                                  |                                 |
| Brand                                        | Mercedes                         | Mercedes                        |
| Environmental standards                      | OM904LA.E3A/2                    | OM904LA.E3A/2                   |
| Power                                        | 150 hp / 110 kW                  | 150 hp / 110 kW                 |
| Max. torque                                  | 580 Nm at 1600 rpm               | 428 ft.lbs at 1600 rpm          |
| Number of cylinders - Capacity               | 4 - 4250 cm³                     | 4 - 259.40 in <sup>3</sup>      |
| Injection                                    | Direct                           | Direct                          |
| Cooling                                      | by Water                         | by Water                        |
| Transmission                                 |                                  |                                 |
| Туре                                         | Hydrostatic                      | Hydrostatic                     |
| Drawbar pull                                 | 8700 daN                         | 19558 lbf                       |
| Parking brake                                | Automatic negative parking brake | Automatic negative parking brak |
| Service brake                                | Hydraulic                        | Hydraulic                       |
| Hydraulics                                   |                                  |                                 |
| Type of pump                                 | Gear pump                        | Gear pump                       |
| Hydraulic flow rate                          | 115 l/min                        | 30.38 gpm                       |
| Pressure                                     | 270 bar                          | 3916 psi                        |
| Tank capacities                              |                                  |                                 |
| Hydraulic oil                                | 225                              | 59.44 US gal.                   |
| Fuel                                         | 305 l                            | 80.60 US gal.                   |
| Noise & vibration                            |                                  |                                 |
| Noise at driving position (LpA)              | 79 dB(A)                         | 79 dB(A)                        |
| Noise to environment (LwA)                   | 107 dB(A)                        | 107 dB(A)                       |
| Vibration on hands/arms                      | <2.50 m/s²                       | <8.2 ft/s²                      |