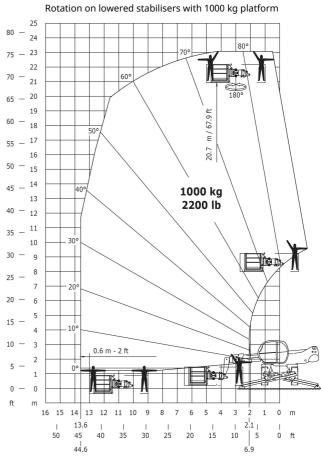

| Other data                                            | Metric | Imperial   |
|-------------------------------------------------------|--------|------------|
| l12 - Overall length at stabilisers                   | 5.22 m | 17 ft 2 in |
| b7 - Overall width with stabilisers extended          | 5.55 m | 18 ft 3 in |
| b4 - Overall cab width                                | 0.99 m | 3 ft 4 in  |
| l14 - Length of frame                                 | 5.35 m | 17 ft 8 in |
| m5 - Ground clearance under front tyre on stabilisers | 0.35 m | 1 ft 2 in  |
| y - Wheelbase                                         | 3.05 m | 10 ft      |
| a9 - Levelling corrector                              | 8 °    | 8 °        |
| a4 - Tilt-up angle                                    | 12 °   | 12 °       |
| a5 - Tilt-down angle                                  | 105 °  | 105 °      |
| a7 - Counterweight offset (turret at 90°)             | 2.68 m | 8 ft 1 in  |
| b10 - Front wheel gauge (middle of wheels)            | 2.05 m | 6 ft 11 in |
| Wa1 - Outer turning radius (with forks)               | 5.23 m | 17 ft 2 in |
| b15- Inside turning radius                            | 1.70 m | 5 ft 8 in  |