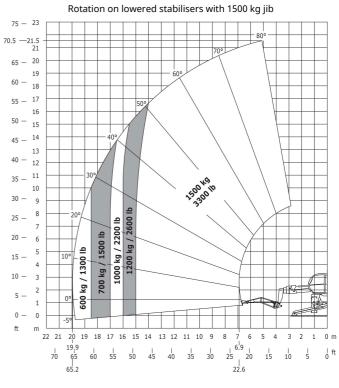

## **Rotating Telehandlers**

| Capacities                                   | Metric                           | Imperial                        |
|----------------------------------------------|----------------------------------|---------------------------------|
| Max. capacity                                | 4999 kg                          | 10998 lbs                       |
| Max. lift height                             | 20.90 m                          | 68 ft 7 in                      |
| Max. reach                                   | 17.90 m                          | 58 ft 9 in                      |
| Dimensions                                   |                                  |                                 |
| l2 - Length to fork heel                     | 6.87 m                           | 22 ft 6 in                      |
| l1 - Overall length                          | 8.07 m                           | 26 ft 6 in                      |
| b1 - Overall machine width                   | 2.49 m                           | 8 ft 2 in                       |
| b7 - Overall width with stabilisers extended | 5.55 m                           | 18 ft 3 in                      |
| h17 - Overall height                         | 3.05 m                           | 10 ft                           |
| Wa3 Frame outer turning radius               | 5.23 m                           | 17 ft 2 in                      |
| m4 - Machine ground clearance                | 0.35 m                           | 1 ft 2 in                       |
| a4 - Tilt-up angle                           | 12 °                             | 12 °                            |
| a5 - Tilt-down angle                         | 105°                             | 105 °                           |
| Standard forks                               | 1200 x 150 x 50                  | 47 x 6 x2                       |
| Weight                                       | 17930 kg                         | 39528 lbs                       |
| Stabilisers                                  |                                  |                                 |
| Туре                                         | Telescopic Duplex                | Telescopic Duplex               |
| Controls                                     | Individual or Simultaneous       | Individual or Simultaneous      |
| Engine                                       |                                  |                                 |
| Brand                                        | Mercedes                         | Mercedes                        |
| Environmental standards                      | OM904LA.E3A/2                    | OM904LA.E3A/2                   |
| Power                                        | 150 hp / 110 kW                  | 150 hp / 110 kW                 |
| Max. torque                                  | 580 Nm at 1600 rpm               | 428 ft.lbs at 1600 rpm          |
| Number of cylinders - Capacity               | 4 - 4250 cm³                     | 4 - 259.40 in <sup>3</sup>      |
| Injection                                    | Direct                           | Direct                          |
| Cooling                                      | by Water                         | by Water                        |
| Transmission                                 |                                  |                                 |
| Туре                                         | Hydrostatic                      | Hydrostatic                     |
| Drawbar pull                                 | 8700 daN                         | 19558 lbf                       |
| Parking brake                                | Automatic negative parking brake | Automatic negative parking brak |
| Service brake                                | Hydraulic                        | Hydraulic                       |
| Hydraulics                                   |                                  |                                 |
| Type of pump                                 | Gear pump                        | Gear pump                       |
| Hydraulic flow rate                          | 115 l/min                        | 30.38 gpm                       |
| Pressure                                     | 270 bar                          | 3916 psi                        |
| Tank capacities                              |                                  |                                 |
| Hydraulic oil                                | 225                              | 59.44 US gal.                   |
| Fuel                                         | 305 l                            | 80.60 US gal.                   |
| Noise & vibration                            |                                  |                                 |
| Noise at driving position (LpA)              | 79 dB(A)                         | 79 dB(A)                        |
| Noise to environment (LwA)                   | 107 dB(A)                        | 107 dB(A)                       |
| Vibration on hands/arms                      | <2.50 m/s²                       | <8.2 ft/s²                      |