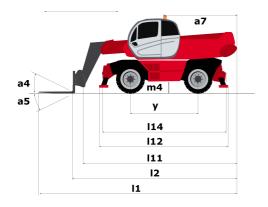

## **Rotating Telehandlers**

| Capacities                                   | Metric                           | Imperial                        |
|----------------------------------------------|----------------------------------|---------------------------------|
| Max. capacity                                | 4999 kg                          | 10998 lbs                       |
| Max. lift height                             | 20.90 m                          | 68 ft 7 in                      |
| Max. reach                                   | 17.90 m                          | 58 ft 9 in                      |
| Dimensions                                   |                                  |                                 |
| l2 - Length to fork heel                     | 6.87 m                           | 22 ft 6 in                      |
| l1 - Overall length                          | 8.07 m                           | 26 ft 6 in                      |
| b1 - Overall machine width                   | 2.49 m                           | 8 ft 2 in                       |
| b7 - Overall width with stabilisers extended | 5.55 m                           | 18 ft 3 in                      |
| h17 - Overall height                         | 3.05 m                           | 10 ft                           |
| Wa3 Frame outer turning radius               | 5.23 m                           | 17 ft 2 in                      |
| m4 - Machine ground clearance                | 0.35 m                           | 1 ft 2 in                       |
| a4 - Tilt-up angle                           | 12 °                             | 12 °                            |
| a5 - Tilt-down angle                         | 105°                             | 105 °                           |
| Standard forks                               | 1200 x 150 x 50                  | 47 x 6 x2                       |
| Weight                                       | 17930 kg                         | 39528 lbs                       |
| Stabilisers                                  |                                  |                                 |
| Туре                                         | Telescopic Duplex                | Telescopic Duplex               |
| Controls                                     | Individual or Simultaneous       | Individual or Simultaneous      |
| Engine                                       |                                  |                                 |
| Brand                                        | Mercedes                         | Mercedes                        |
| Environmental standards                      | OM904LA.E3A/2                    | OM904LA.E3A/2                   |
| Power                                        | 150 hp / 110 kW                  | 150 hp / 110 kW                 |
| Max. torque                                  | 580 Nm at 1600 rpm               | 428 ft.lbs at 1600 rpm          |
| Number of cylinders - Capacity               | 4 - 4250 cm³                     | 4 - 259.40 in <sup>3</sup>      |
| Injection                                    | Direct                           | Direct                          |
| Cooling                                      | by Water                         | by Water                        |
| Transmission                                 |                                  |                                 |
| Туре                                         | Hydrostatic                      | Hydrostatic                     |
| Drawbar pull                                 | 8700 daN                         | 19558 lbf                       |
| Parking brake                                | Automatic negative parking brake | Automatic negative parking brak |
| Service brake                                | Hydraulic                        | Hydraulic                       |
| Hydraulics                                   |                                  |                                 |
| Type of pump                                 | Gear pump                        | Gear pump                       |
| Hydraulic flow rate                          | 115 l/min                        | 30.38 gpm                       |
| Pressure                                     | 270 bar                          | 3916 psi                        |
| Tank capacities                              |                                  |                                 |
| Hydraulic oil                                | 225                              | 59.44 US gal.                   |
| Fuel                                         | 305 l                            | 80.60 US gal.                   |
| Noise & vibration                            |                                  |                                 |
| Noise at driving position (LpA)              | 79 dB(A)                         | 79 dB(A)                        |
| Noise to environment (LwA)                   | 107 dB(A)                        | 107 dB(A)                       |
| Vibration on hands/arms                      | <2.50 m/s²                       | <8.2 ft/s²                      |

| Other data                                            | Metric | Imperial   |
|-------------------------------------------------------|--------|------------|
| l12 - Overall length at stabilisers                   | 5.22 m | 17 ft 2 in |
| b7 - Overall width with stabilisers extended          | 5.55 m | 18 ft 3 in |
| b4 - Overall cab width                                | 0.99 m | 3 ft 4 in  |
| l14 - Length of frame                                 | 5.35 m | 17 ft 8 in |
| m5 - Ground clearance under front tyre on stabilisers | 0.35 m | 1 ft 2 in  |
| y - Wheelbase                                         | 3.05 m | 10 ft      |
| a9 - Levelling corrector                              | 8 °    | 8 °        |
| a4 - Tilt-up angle                                    | 12 °   | 12 °       |
| a5 - Tilt-down angle                                  | 105 °  | 105 °      |
| a7 - Counterweight offset (turret at 90°)             | 2.68 m | 8 ft 1 in  |
| b10 - Front wheel gauge (middle of wheels)            | 2.05 m | 6 ft 11 in |
| Wa1 - Outer turning radius (with forks)               | 5.23 m | 17 ft 2 in |
| b15- Inside turning radius                            | 1.70 m | 5 ft 8 in  |