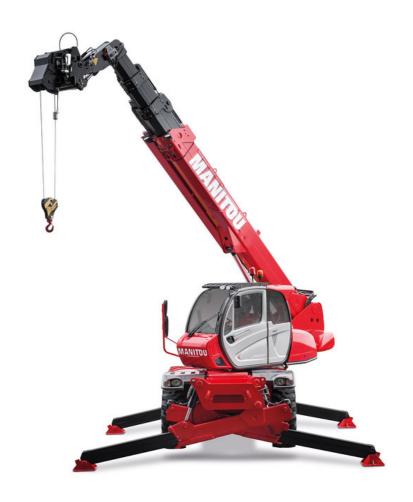

## **MRT-X 2150 PRIVILEGE PLUS**

## **Rotating Telehandlers**

| Capacities                                   | Metric                           | Imperial                        |
|----------------------------------------------|----------------------------------|---------------------------------|
| Max. capacity                                | 4999 kg                          | 10998 lbs                       |
| Max. lift height                             | 20.90 m                          | 68 ft 7 in                      |
| Max. reach                                   | 17.90 m                          | 58 ft 9 in                      |
| Dimensions                                   |                                  |                                 |
| l2 - Length to fork heel                     | 6.87 m                           | 22 ft 6 in                      |
| l1 - Overall length                          | 8.07 m                           | 26 ft 6 in                      |
| b1 - Overall machine width                   | 2.49 m                           | 8 ft 2 in                       |
| b7 - Overall width with stabilisers extended | 5.55 m                           | 18 ft 3 in                      |
| h17 - Overall height                         | 3.05 m                           | 10 ft                           |
| Wa3 Frame outer turning radius               | 5.23 m                           | 17 ft 2 in                      |
| m4 - Machine ground clearance                | 0.35 m                           | 1 ft 2 in                       |
| a4 - Tilt-up angle                           | 12 °                             | 12 °                            |
| a5 - Tilt-down angle                         | 105°                             | 105 °                           |
| Standard forks                               | 1200 x 150 x 50                  | 47 x 6 x2                       |
| Weight                                       | 17930 kg                         | 39528 lbs                       |
| Stabilisers                                  |                                  |                                 |
| Туре                                         | Telescopic Duplex                | Telescopic Duplex               |
| Controls                                     | Individual or Simultaneous       | Individual or Simultaneous      |
| Engine                                       |                                  |                                 |
| Brand                                        | Mercedes                         | Mercedes                        |
| Environmental standards                      | OM904LA.E3A/2                    | OM904LA.E3A/2                   |
| Power                                        | 150 hp / 110 kW                  | 150 hp / 110 kW                 |
| Max. torque                                  | 580 Nm at 1600 rpm               | 428 ft.lbs at 1600 rpm          |
| Number of cylinders - Capacity               | 4 - 4250 cm³                     | 4 - 259.40 in <sup>3</sup>      |
| Injection                                    | Direct                           | Direct                          |
| Cooling                                      | by Water                         | by Water                        |
| Transmission                                 |                                  |                                 |
| Туре                                         | Hydrostatic                      | Hydrostatic                     |
| Drawbar pull                                 | 8700 daN                         | 19558 lbf                       |
| Parking brake                                | Automatic negative parking brake | Automatic negative parking brak |
| Service brake                                | Hydraulic                        | Hydraulic                       |
| Hydraulics                                   |                                  |                                 |
| Type of pump                                 | Gear pump                        | Gear pump                       |
| Hydraulic flow rate                          | 115 l/min                        | 30.38 gpm                       |
| Pressure                                     | 270 bar                          | 3916 psi                        |
| Tank capacities                              |                                  |                                 |
| Hydraulic oil                                | 225                              | 59.44 US gal.                   |
| Fuel                                         | 305 l                            | 80.60 US gal.                   |
| Noise & vibration                            |                                  |                                 |
| Noise at driving position (LpA)              | 79 dB(A)                         | 79 dB(A)                        |
| Noise to environment (LwA)                   | 107 dB(A)                        | 107 dB(A)                       |
| Vibration on hands/arms                      | <2.50 m/s²                       | <8.2 ft/s²                      |