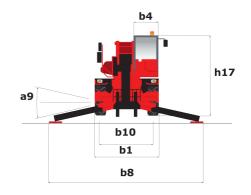

## **Rotating Telehandlers**

| Capacities                                   | Metric                           | Imperial                        |
|----------------------------------------------|----------------------------------|---------------------------------|
| Max. capacity                                | 4999 kg                          | 10998 lbs                       |
| Max. lift height                             | 20.90 m                          | 68 ft 7 in                      |
| Max. reach                                   | 17.90 m                          | 58 ft 9 in                      |
| Dimensions                                   |                                  |                                 |
| l2 - Length to fork heel                     | 6.87 m                           | 22 ft 6 in                      |
| l1 - Overall length                          | 8.07 m                           | 26 ft 6 in                      |
| b1 - Overall machine width                   | 2.49 m                           | 8 ft 2 in                       |
| b7 - Overall width with stabilisers extended | 5.55 m                           | 18 ft 3 in                      |
| h17 - Overall height                         | 3.05 m                           | 10 ft                           |
| Wa3 Frame outer turning radius               | 5.23 m                           | 17 ft 2 in                      |
| m4 - Machine ground clearance                | 0.35 m                           | 1 ft 2 in                       |
| a4 - Tilt-up angle                           | 12 °                             | 12 °                            |
| a5 - Tilt-down angle                         | 105°                             | 105 °                           |
| Standard forks                               | 1200 x 150 x 50                  | 47 x 6 x2                       |
| Weight                                       | 17930 kg                         | 39528 lbs                       |
| Stabilisers                                  |                                  |                                 |
| Туре                                         | Telescopic Duplex                | Telescopic Duplex               |
| Controls                                     | Individual or Simultaneous       | Individual or Simultaneous      |
| Engine                                       |                                  |                                 |
| Brand                                        | Mercedes                         | Mercedes                        |
| Environmental standards                      | OM904LA.E3A/2                    | OM904LA.E3A/2                   |
| Power                                        | 150 hp / 110 kW                  | 150 hp / 110 kW                 |
| Max. torque                                  | 580 Nm at 1600 rpm               | 428 ft.lbs at 1600 rpm          |
| Number of cylinders - Capacity               | 4 - 4250 cm³                     | 4 - 259.40 in <sup>3</sup>      |
| Injection                                    | Direct                           | Direct                          |
| Cooling                                      | by Water                         | by Water                        |
| Transmission                                 |                                  |                                 |
| Туре                                         | Hydrostatic                      | Hydrostatic                     |
| Drawbar pull                                 | 8700 daN                         | 19558 lbf                       |
| Parking brake                                | Automatic negative parking brake | Automatic negative parking brak |
| Service brake                                | Hydraulic                        | Hydraulic                       |
| Hydraulics                                   |                                  |                                 |
| Type of pump                                 | Gear pump                        | Gear pump                       |
| Hydraulic flow rate                          | 115 l/min                        | 30.38 gpm                       |
| Pressure                                     | 270 bar                          | 3916 psi                        |
| Tank capacities                              |                                  |                                 |
| Hydraulic oil                                | 225                              | 59.44 US gal.                   |
| Fuel                                         | 305 l                            | 80.60 US gal.                   |
| Noise & vibration                            |                                  |                                 |
| Noise at driving position (LpA)              | 79 dB(A)                         | 79 dB(A)                        |
| Noise to environment (LwA)                   | 107 dB(A)                        | 107 dB(A)                       |
| Vibration on hands/arms                      | <2.50 m/s²                       | <8.2 ft/s²                      |

| Other data                                            | Metric | Imperial   |
|-------------------------------------------------------|--------|------------|
| l12 - Overall length at stabilisers                   | 5.22 m | 17 ft 2 in |
| b7 - Overall width with stabilisers extended          | 5.55 m | 18 ft 3 in |
| b4 - Overall cab width                                | 0.99 m | 3 ft 4 in  |
| l14 - Length of frame                                 | 5.35 m | 17 ft 8 in |
| m5 - Ground clearance under front tyre on stabilisers | 0.35 m | 1 ft 2 in  |
| y - Wheelbase                                         | 3.05 m | 10 ft      |
| a9 - Levelling corrector                              | 8 °    | 8 °        |
| a4 - Tilt-up angle                                    | 12 °   | 12 °       |
| a5 - Tilt-down angle                                  | 105 °  | 105 °      |
| a7 - Counterweight offset (turret at 90°)             | 2.68 m | 8 ft 1 in  |
| b10 - Front wheel gauge (middle of wheels)            | 2.05 m | 6 ft 11 in |
| Wa1 - Outer turning radius (with forks)               | 5.23 m | 17 ft 2 in |
| b15- Inside turning radius                            | 1.70 m | 5 ft 8 in  |