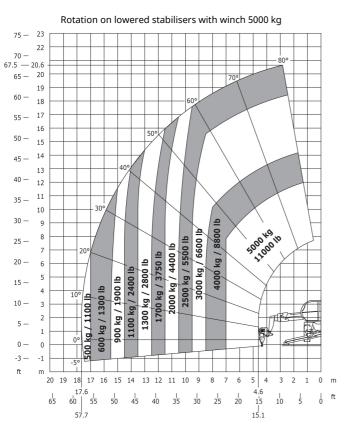

## **Rotating Telehandlers**

| Capacities                                   | Metric                           | Imperial                        |
|----------------------------------------------|----------------------------------|---------------------------------|
| Max. capacity                                | 4999 kg                          | 10998 lbs                       |
| Max. lift height                             | 20.90 m                          | 68 ft 7 in                      |
| Max. reach                                   | 17.90 m                          | 58 ft 9 in                      |
| Dimensions                                   |                                  |                                 |
| l2 - Length to fork heel                     | 6.87 m                           | 22 ft 6 in                      |
| l1 - Overall length                          | 8.07 m                           | 26 ft 6 in                      |
| b1 - Overall machine width                   | 2.49 m                           | 8 ft 2 in                       |
| b7 - Overall width with stabilisers extended | 5.55 m                           | 18 ft 3 in                      |
| h17 - Overall height                         | 3.05 m                           | 10 ft                           |
| Wa3 Frame outer turning radius               | 5.23 m                           | 17 ft 2 in                      |
| m4 - Machine ground clearance                | 0.35 m                           | 1 ft 2 in                       |
| a4 - Tilt-up angle                           | 12 °                             | 12 °                            |
| a5 - Tilt-down angle                         | 105°                             | 105 °                           |
| Standard forks                               | 1200 x 150 x 50                  | 47 x 6 x2                       |
| Weight                                       | 17930 kg                         | 39528 lbs                       |
| Stabilisers                                  |                                  |                                 |
| Туре                                         | Telescopic Duplex                | Telescopic Duplex               |
| Controls                                     | Individual or Simultaneous       | Individual or Simultaneous      |
| Engine                                       |                                  |                                 |
| Brand                                        | Mercedes                         | Mercedes                        |
| Environmental standards                      | OM904LA.E3A/2                    | OM904LA.E3A/2                   |
| Power                                        | 150 hp / 110 kW                  | 150 hp / 110 kW                 |
| Max. torque                                  | 580 Nm at 1600 rpm               | 428 ft.lbs at 1600 rpm          |
| Number of cylinders - Capacity               | 4 - 4250 cm³                     | 4 - 259.40 in <sup>3</sup>      |
| Injection                                    | Direct                           | Direct                          |
| Cooling                                      | by Water                         | by Water                        |
| Transmission                                 |                                  |                                 |
| Туре                                         | Hydrostatic                      | Hydrostatic                     |
| Drawbar pull                                 | 8700 daN                         | 19558 lbf                       |
| Parking brake                                | Automatic negative parking brake | Automatic negative parking brak |
| Service brake                                | Hydraulic                        | Hydraulic                       |
| Hydraulics                                   |                                  |                                 |
| Type of pump                                 | Gear pump                        | Gear pump                       |
| Hydraulic flow rate                          | 115 l/min                        | 30.38 gpm                       |
| Pressure                                     | 270 bar                          | 3916 psi                        |
| Tank capacities                              |                                  |                                 |
| Hydraulic oil                                | 225                              | 59.44 US gal.                   |
| Fuel                                         | 305 l                            | 80.60 US gal.                   |
| Noise & vibration                            |                                  |                                 |
| Noise at driving position (LpA)              | 79 dB(A)                         | 79 dB(A)                        |
| Noise to environment (LwA)                   | 107 dB(A)                        | 107 dB(A)                       |
| Vibration on hands/arms                      | <2.50 m/s²                       | <8.2 ft/s²                      |