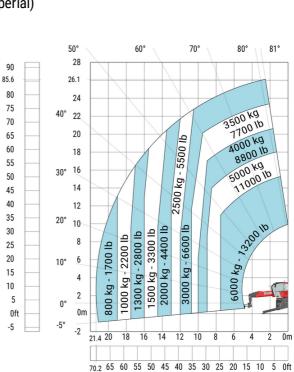

n |
| Tilt-up angle                                     | a4  | 12 °       |
| Tilt-down angle                                   | а5  | 110 °      |
| Overall length at stabilisers                     | 112 | 17 ft 5 in |
| External turning radius (over tyres)              | Wa1 | 14 ft 8 in |
| Overall width with stabilisers extended           | b7  | 19 ft      |
| Overall height                                    | h17 | 10 ft 2 in |
| Frame levelling corrector                         | a9  | +/- 7 °    |
| Ground clearance under front tires on stabilizers | m5  | 1 ft 5 in  |

# MRT 2660 - Load chart

### Machine on tyres with forks Imperial







## Machine on lowered stabilisers with extensible jib with winch (Imperial)

Machine on lowered stabilisers with hook 6000 kg (Imperial)





Machine on lowered stabilisers with 1500 kg jib with winch

(Imperial)

# Machine on lowered stabilisers with winch 6000 kg (Imperial)

Machine on lowered stabilisers with 365 kg platform Imperial

Machine on lowered stabilisers with 1000 kg platform





Machine on lowered stabilisers with 3D positive Imperial Machine on lowered stabilisers with 3D positive / negative Imperial



Imperial





Head Office B.P. 249 - 430 rue de l'Aubinière 44150 Ancenis Cedex - France Tel: +33 (0)2 40 09 10 11 - Fax: +33 (0)2 40 09 10 97 www.manitou.com



This publication provides a description of the configuration versions and options for Manitou products, which may differ for equipment. The equipment presented in this brochure may be part of a series, as an option, or it may not be available, depend