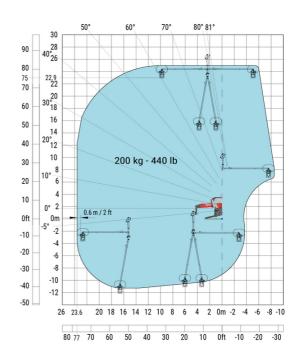

# MRT 2660 - Load chart

# Machine on lowered stabilisers with winch 6000 kg (Imperial)

Machine on lowered stabilisers with 365 kg platform Imperial

Machine on lowered stabilisers with 1000 kg platform

Machine on lowered stabilisers with 3D positive Imperial Machine on lowered stabilisers with 3D positive / negative Imperial