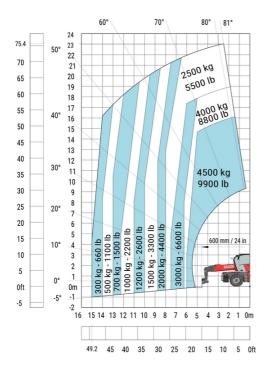

| Ground clearance                                  | m4  | 1 ft 3 in  |
| Counterweight offset (turret at 90°)              | а7  | 11 ft 1 in |
| Tilt-up angle                                     | a4  | 12 °       |
| Tilt-down angle                                   | а5  | 110 °      |
| Overall length at stabilisers                     | 112 | 17 ft 5 in |
| External turning radius (over tyres)              | Wa1 | 14 ft 8 in |
| Overall width with stabilisers extended           | b7  | 19 ft      |
| Overall height                                    | h17 | 10 ft 2 in |
| Frame levelling corrector                         | a9  | +/- 7 °    |
| Ground clearance under front tires on stabilizers | m5  | 1 ft 5 in  |

# MRT 2660 - Load chart

### Machine on tyres with forks Imperial







## Machine on lowered stabilisers with extensible jib with winch (Imperial)

Machine on lowered stabilisers with hook 6000 kg (Imperial)





Machine on lowered stabilisers with 1500 kg jib with winch

(Imperial)

# Machine on lowered stabilisers with winch 6000 kg (Imperial)

Machine on lowered stabilisers with 365 kg platform Imperial

Machine on lowered stabilisers with 1000 kg platform





Machine on lowered stabilisers with 3D positive Imperial Machine on lowered stabilisers with 3D positive / negative Imperial



Imperial





Head Office B.P. 249 - 430 rue de l'Aubinière 44150 Ancenis Cedex - France Tel: +33 (0)2 40 09 10 11 - Fax: +33 (0)2 40 09 10 97 www.manitou.com



This publication provides a description of the configuration versions and options for Manitou products, whic