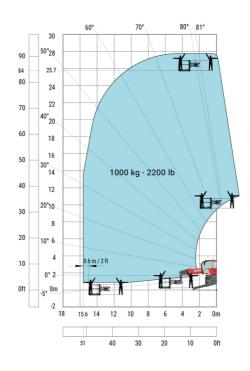

# MRT 2660 - Load chart

# Machine on lowered stabilisers with winch 6000 kg (Imperial)

Machine on lowered stabilisers with 365 kg platform Imperial

Machine on lowered stabilisers with 1000 kg platform

Machine on lowered stabilisers with 3D positive Imperial Machine on lowered stabilisers with 3D positive / negative Imperial