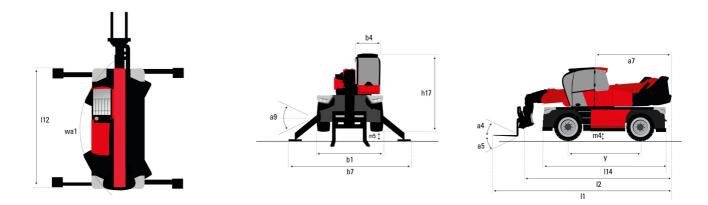

# MRT 2660 - Dimensional drawing

| Other data                                        |     | Imperial   |
|---------------------------------------------------|-----|------------|
| Length of frame                                   | 114 | 18 ft 8 in |
| Wheelbase                                         | у   | 10 ft      |
| Ground clearance                                  | m4  | 1 ft 3 in  |
| Counterweight offset (turret at 90°)              | а7  | 11 ft 1 in |
| Tilt-up angle                                     | a4  | 12 °       |
| Tilt-down angle                                   | а5  | 110 °      |
| Overall length at stabilisers                     | 112 | 17 ft 5 in |
| External turning radius (over tyres)              | Wa1 | 14 ft 8 in |
| Overall width with stabilisers extended           | b7  | 19 ft      |
| Overall height                                    | h17 | 10 ft 2 in |
| Frame levelling corrector                         | a9  | +/- 7 °    |
| Ground clearance under front tires on stabilizers | m5  | 1 ft 5 in  |