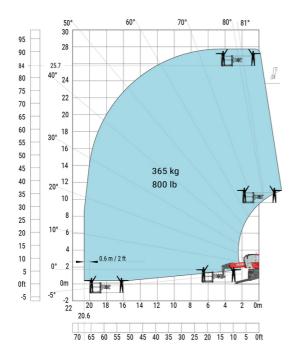

# MRT 2660 - Load chart

# Machine on lowered stabilisers with winch 6000 kg (Imperial)

Machine on lowered stabilisers with 365 kg platform Imperial

Machine on lowered stabilisers with 1000 kg platform

Machine on lowered stabilisers with 3D positive Imperial Machine on lowered stabilisers with 3D positive / negative Imperial