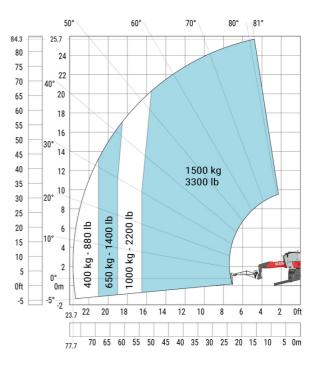

# MRT 2660 - Load chart

## Machine on lowered stabilisers with extensible jib with winch (Imperial)

Machine on lowered stabilisers with hook 6000 kg (Imperial)

Machine on lowered stabilisers with 1500 kg jib with winch

(Imperial)