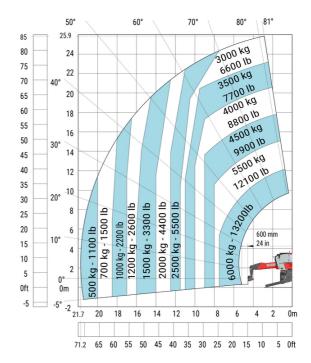

# MRT 2660 - Load chart

## Machine on lowered stabilisers with extensible jib with winch (Imperial)

Machine on lowered stabilisers with hook 6000 kg (Imperial)

Machine on lowered stabilisers with 1500 kg jib with winch

(Imperial)

# Machine on lowered stabilisers with winch 6000 kg (Imperial)

Machine on lowered stabilisers with 365 kg platform Imperial

Machine on lowered stabilisers with 1000 kg platform

Machine on lowered stabilisers with 3D positive Imperial Machine on lowered stabilisers with 3D positive / negative Imperial