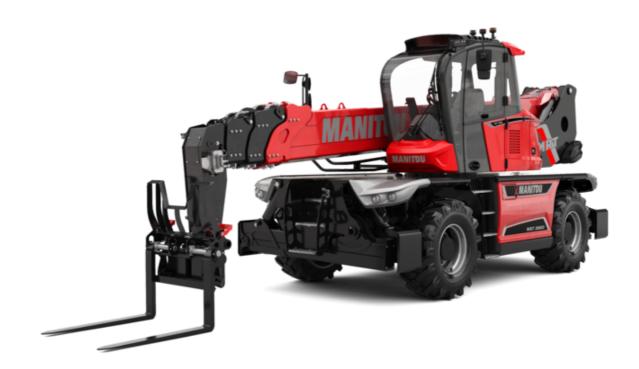

Technical sheet :

# MRT 2660

VISION +

|                                                                       | <b>MRT 2660</b> Crea | • • • • • • • • • • • • • • • • • • •          |
|-----------------------------------------------------------------------|----------------------|------------------------------------------------|
| Capacities                                                            |                      | Imperial                                       |
| /ax. capacity                                                         |                      | 13228 lb                                       |
| /ax. lifting height                                                   |                      | 85 ft                                          |
| Max. outreach                                                         |                      | 71 ft 2 in                                     |
| Veight and dimensions                                                 |                      |                                                |
| Overall length (with forks)                                           | 11                   | 30 ft 5 in                                     |
| ength to face of forks                                                | 12                   | 26 ft 6 in                                     |
| Overall width                                                         | b1                   | 8 ft 2 in                                      |
| Dverall height                                                        | h17                  | 10 ft 2 in                                     |
| Overall cab width                                                     | b4                   | 3 ft 2 in                                      |
| Ground clearance                                                      | m4                   | 1 ft 3 in                                      |
| Nheelbase                                                             | у                    | 10 ft                                          |
| Tilt-up angle                                                         | a4                   | 12 °                                           |
| Tilt-down angle                                                       | a5                   | 110 °                                          |
| Turret rotation                                                       |                      | 360 °                                          |
| Overall weight                                                        |                      | 39683 lb                                       |
| Forks length / width / section                                        | l/e/s                | 47 in x 4 in x 2 in                            |
| Wheels                                                                |                      |                                                |
| Standard tyres                                                        |                      | 445/65 R22,5                                   |
| Drive wheels (front / rear)                                           |                      | 2/2                                            |
| Steering mode                                                         |                      | 2 wheel steer, 4 wheel steer, Crab mode        |
| Stabilisers                                                           |                      |                                                |
| Stabs Type                                                            |                      | Telescopic Duplex                              |
| Controls with stabs                                                   |                      | Stabs Commands Individual or Simultaneous      |
| Engine                                                                |                      |                                                |
| Engine brand                                                          |                      | Yanmar                                         |
| Engine norm                                                           |                      | Stage V / Tier 4                               |
| Engine model                                                          |                      | 4TN107FHT-6SMU1                                |
| I.C. Engine power rating / Power (kW)                                 |                      | 156 Hp / 115 kW                                |
|                                                                       |                      |                                                |
| Max. torque / Engine rotation (min)                                   |                      | 444 ft/lbs @ 1500 mm                           |
| Number of cylinders - Capacity of cylinders                           |                      | 4 - 279 in <sup>3</sup>                        |
| Engine cooling system                                                 |                      | Water cooled                                   |
| Electric circuit                                                      |                      | 0.401                                          |
| Number of batteries / Battery                                         |                      | 2 x 12 V                                       |
| Battery starting current                                              |                      | (EN)850 A                                      |
| Engine/Battery                                                        |                      |                                                |
| Battery capacity                                                      |                      | 120 Ah                                         |
| Transmission                                                          |                      |                                                |
| Transmission type                                                     |                      | Hydrostatic with Speedshift                    |
| Gearbox / Number of gears (forward) / Number of gears (reverse)       |                      | Speedshift/2 / 2                               |
| Max. travel speed                                                     |                      | 25 mi/h                                        |
| Drawbar pull                                                          |                      | 8600 daN                                       |
| Parking brake                                                         |                      | Automatic negative parking brake               |
| Service brake                                                         |                      | Oil-immersed multi-discs braking on front & re |
|                                                                       |                      | axles                                          |
| Performances                                                          |                      |                                                |
| Gradeability (laden / unladen)                                        |                      | 40.40 % / 45.50 %                              |
| Hydraulics                                                            |                      |                                                |
| Hydraulic pump type                                                   |                      | Variable displacement pump                     |
| Hydraulic flow                                                        |                      | 49 US gpm                                      |
| Hydraulic Pressure                                                    |                      | 5076 PSI                                       |
| Tank capacities                                                       |                      |                                                |
| Engine oil                                                            |                      | 3 US gal                                       |
| łydraulic oil                                                         |                      | 69 US gal                                      |
| -uel tank                                                             |                      | 71 US gal                                      |
| Diesel Exhaust fluid (AdBlue® type)                                   |                      | 6 US gal                                       |
| Noise and vibration                                                   |                      |                                                |
| Noise at driving position (LpA)                                       |                      | 68 dB                                          |
| Environmental noise (LwA)                                             |                      | 108 dB                                         |
| Vibration to whole hand/arm                                           |                      | < 2.50 m/s <sup>2</sup>                        |
| Miscellaneous                                                         |                      |                                                |
|                                                                       |                      | 2 / 2                                          |
| Steering wheels (front / rear)                                        |                      |                                                |
|                                                                       |                      |                                                |
| Steering wheels (front / rear)<br>Controls<br>Safety cab homologation |                      | 2 Joysticks<br>Cabin ROPS - FOPS Level 2       |