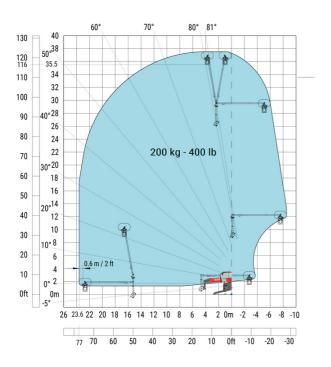

# MRT 2660 - Load chart

# Machine on lowered stabilisers with winch 6000 kg (Imperial)

Machine on lowered stabilisers with 365 kg platform Imperial

Machine on lowered stabilisers with 1000 kg platform

Machine on lowered stabilisers with 3D positive Imperial Machine on lowered stabilisers with 3D positive / negative Imperial